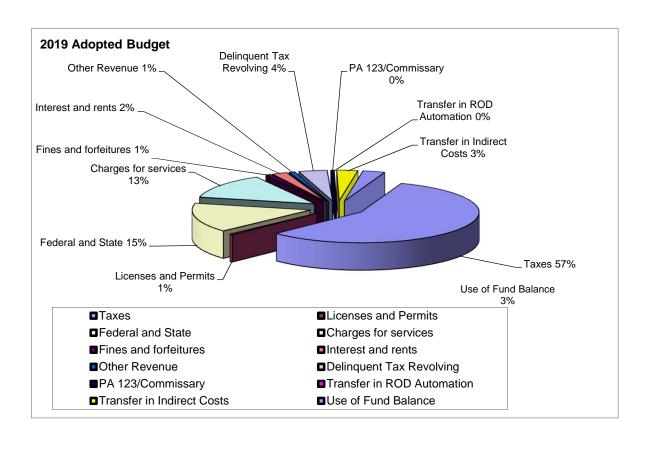

## Isabella County General Fund Adopted Budget

| Sources of Funds               | 2018<br>2017 Amended<br>Actual Budget |         | 2019<br>Adopted |               |
|--------------------------------|---------------------------------------|---------|-----------------|---------------|
| Taxes                          | 11,236                                | ,938    | 11,272,933      | 11,807,388    |
| Licenses and Permits           | 93                                    | 997     | 83,500          | 87,025        |
| Federal and State              | 2,921                                 | ,001    | 2,940,053       | 3,180,798     |
| Charges for services           | 2,928                                 | 491     | 2,953,400       | 2,743,700     |
| Fines and forfeitures          | 161                                   | 075     | 155,300         | 147,200       |
| Interest and rents             | 410                                   | ,878    | 412,927         | 421,476       |
| Other Revenue                  | 127                                   | ,201    | 98,150          | 173,400       |
| Delinquent Tax Revolving       | 800                                   | ,000    | 500,000         | 800,000       |
| PA 123/Commissary              | 300                                   | ,000    | 425,000         | 70,000        |
| Transfer in ROD Automation     | 15                                    | ,000    | 15,000          | 13,000        |
| Transfer in Indirect Costs     |                                       | -       | -               | 592,109       |
| Use of Fund Balance            | 1,145                                 | ,208    | 1,974,716       | 624,816       |
| Total Revenues                 |                                       |         |                 |               |
| (includes use of Fund Balance) | \$ 20,139                             | ,791 \$ | 20,830,979      | \$ 20,660,912 |

### **Revenue Summary**

|                            |               |              |        | 2018       |               |
|----------------------------|---------------|--------------|--------|------------|---------------|
|                            |               | 2017 Amended |        | 2019       |               |
| Sources of Funds           | Actual Budget |              | Budget | Adopted    |               |
| Taxes                      |               | 11,236,938   |        | 11,272,933 | 11,807,388    |
| Licenses and Permits       |               | 93,997       |        | 83,500     | 87,025        |
| Federal and State          |               | 2,921,001    |        | 2,940,053  | 3,180,798     |
| Charges for services       |               | 2,928,491    |        | 2,953,400  | 2,743,700     |
| Fines and forfeitures      |               | 161,075      |        | 155,300    | 147,200       |
| Interest and rents         |               | 410,878      |        | 412,927    | 421,476       |
| Other Revenue              |               | 127,201      |        | 98,150     | 173,400       |
| Delinquent Tax Revolving   |               | 800,000      |        | 500,000    | 800,000       |
| PA 123/Commissary          |               | 300,000      |        | 425,000    | 70,000        |
| Transfer in ROD Automation |               | 15,000       |        | 15,000     | 13,000        |
| Transfer in Indirect Costs |               | -            |        | -          | 592,109       |
| Use of Fund Balance        |               | 1,145,208    |        | 1,974,716  | 624,816       |
| ,                          |               | ·            |        |            |               |
| TOTAL Revenues             | \$            | 20,139,791   | \$     | 20,830,979 | \$ 20,660,912 |