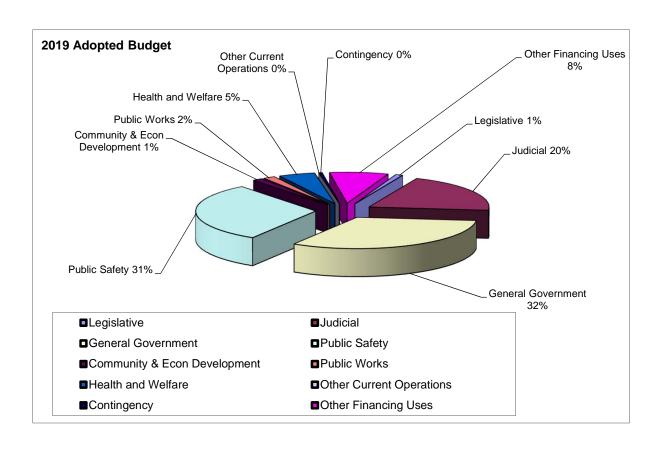

| Expenditures<br>by Function  | 2018<br>2017 Amended<br>Actual Budget |            | _*               |                  | 2019<br>Adopted |
|------------------------------|---------------------------------------|------------|------------------|------------------|-----------------|
| Legislative                  |                                       | 161,107    | 177,195          | 200,118          |                 |
| Judicial                     |                                       | 3,769,448  | 4,512,078        | 4,171,277        |                 |
| General Government           |                                       | 5,597,561  | 6,000,126        | 6,623,709        |                 |
| Public Safety                |                                       | 5,712,467  | 6,376,021        | 6,334,955        |                 |
| Community & Econ Development |                                       | 275,600    | 297,267          | 269,234          |                 |
| Public Works                 |                                       | 311,052    | 352,734          | 334,799          |                 |
| Health and Welfare           |                                       | 1,001,093  | 1,031,321        | 1,014,421        |                 |
| Other Current Operations     |                                       | 505,755    | 450,500          | -                |                 |
| Contingency                  |                                       | -          | 50,000           | 80,000           |                 |
| Other Financing Uses         |                                       | 2,805,703  | 1,583,737        | 1,632,399        |                 |
| Total Expenditures           | \$                                    | 20,139,791 | \$<br>20,830,979 | \$<br>20,660,912 |                 |

### **Expenditure Summary**

|                              |                  | 2018    |            |    |            |
|------------------------------|------------------|---------|------------|----|------------|
|                              | 2017             | Amended |            |    | 2019       |
| Expenditures by Function     | Actual           |         | Budget     |    | Adopted    |
| Legislative                  | 161,107          |         | 177,195    |    | 200,118    |
| Judicial                     | 3,769,448        |         | 4,512,078  |    | 4,171,277  |
| General Government           | 5,597,561        |         | 6,000,126  |    | 6,623,709  |
| Public Safety                | 5,712,467        |         | 6,376,021  |    | 6,334,955  |
| Community & Econ Development | 275,600          |         | 297,267    |    | 269,234    |
| Public Works                 | 311,052          |         | 352,734    |    | 334,799    |
| Health and Welfare           | 1,001,093        |         | 1,031,321  |    | 1,014,421  |
| Other Current Operations     | 505,755          |         | 450,500    |    | -          |
| Contingency                  | -                |         | 50,000     |    | 80,000     |
| Other Financing Uses         | 2,805,703        |         | 1,583,737  |    | 1,632,399  |
|                              |                  |         |            |    |            |
| TOTAL Expenditures           | \$<br>20,139,791 | \$      | 20,830,979 | \$ | 20,660,912 |